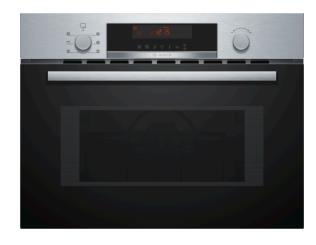

# **Built-in Microwave with hot air** function CMA583MS0B

## 4 defrost and 3 cooking programmes in microwave function, 8 programmes for combination function

- Microwave function: time saving preparation, defrosting and re-heating of dishes.
- Hotair: perfect results on one level thanks to optimal distribution of heat.
- LCD display control, red: easy-to-use thanks to direct access to additional functions, temperature recommendation and temperature indication.
- Pop-out controls: for an easy to clean front.

# Built-in Microwave with hot air function CMA583MS0B

# 4 defrost and 3 cooking programmes in microwave function, 8 programmes for combination function

#### Design

- LCD Display
- Drop down door
- Retractable control dials, Start button, Touch controls
- Straight bar handle
- Cavity inner surface: Stainless steel
- 36 cm Metal turntable

#### **Features**

- AutoPilot
- Control panel lock Automatic safety switch off Door contact switch
- AutoPilot15
- Automatic programmes
- Electronic clock timer
- LED light
- Integral cooling fan

### Programmes/functions

- Built-in Microwave with hot air function with 5 heating methods: Hotair grilling, full width variable grill, pizza function
- Additional heating methods with microwave: Microwave
- AutoPilot15
- 4 defrost and 3 cooking programmes
- Grill and microwave power levels 90 W, 180 W, 360 W, 600 W combinable
- Max. Power: 900 W; 5 Microwave power settings (90 W,180 W,360 W,600 W,900 W)
- Fast pre-heating function