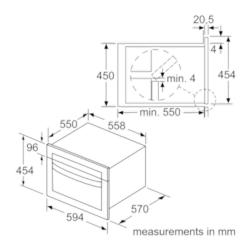

#### **Technical Data**

Type of micro-wave oven : MW-Combi Type of control: Electronic Color / Material Front: Stainless steel Dimensions of the product (mm): 454 x 594 x 570 Cavity dimensions (mm): 250 x 420 x 420 Length electrical supply cord (cm): 180 Net weight (kg): 35.1 Gross weight (kg): 39.0 4242005036660 EAN code: Maximum micro-wave power (W): 900 Connection Rating (W): 3350 Current (A): 16 Voltage (V): 220-240 Frequency (Hz): 50 fixed connection Plug type:

#### Performance/technical information

- Cavity volume: 44 l
- Turntable distribution
- Length of mains cable: 180 cm
- Total connected load electric: 3.35 KW
- Nominal voltage: 220 240 V
- Appliance dimension (hxwxd): 454 mm x 594 mm x 570 mm
- Niche dimension (hxwxd): 450 mm 452 mm x 560 mm 568 mm x 550 mm
- Please refer to the dimensions provided in the installation manual