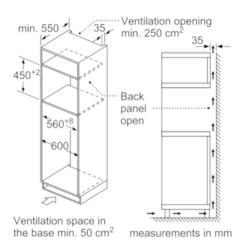

#### Performance/technical information

- Cavity volume: 44 l
- Turntable distribution
- Length of mains cable: 180 cm
- Total connected load electric: 3.35 KW
- Nominal voltage: 220 240 V
- Appliance dimension (hxwxd): 454 mm x 594 mm x 570 mm
- Niche dimension (hxwxd): 450 mm 452 mm x 560 mm 568 mm x 550 mm
- Please refer to the dimensions provided in the installation manual