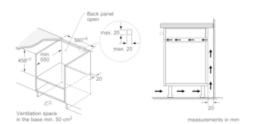

#### Performance/technical information

- Cavity volume: 44 l
- Turntable distribution
- Length of mains cable: 180 cm
- Total connected load electric: 3.35 KW
- Nominal voltage: 220 240 V
- Appliance dimension (hxwxd): 454 mm x 594 mm x 570 mm
- Niche dimension (hxwxd): 450 mm 452 mm x 560 mm 568 mm x 550 mm
- Please refer to the dimensions provided in the installation manual