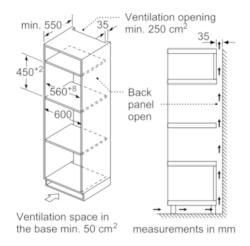

#### Performance/technical information

- Cavity volume: 44 l
- Turntable distribution
- Length of mains cable: 180 cm
- Total connected load electric: 3.35 KW
- Nominal voltage: 220 240 V
- Appliance dimension (hxwxd): 454 mm x 594 mm x 570 mm
- Niche dimension (hxwxd): 450 mm 452 mm x 560 mm 568 mm x 550 mm
- Please refer to the dimensions provided in the installation manual